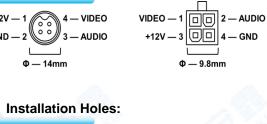

> Specifications are subject to change without prior notice

| Packing List:       |   | Conr                |
|---------------------|---|---------------------|
| Voice Pickup        | 1 | +12V — 1            |
| Instruction manual  | 1 | +12V — 1<br>GND — 2 |
| Self-Drilling Screw | 3 | _<br>• ס            |
| Mounting Plug       | 3 |                     |
| Product Size:       |   | Insta               |

## Connection: