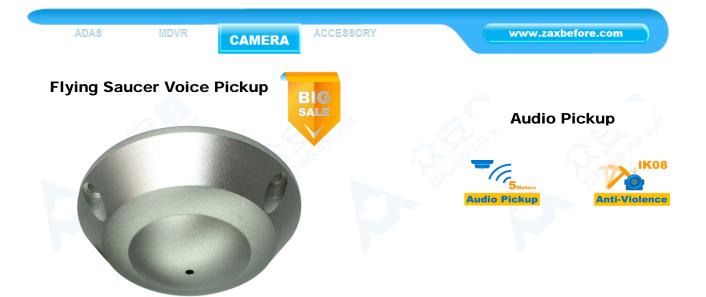

## Product:

Flying saucer ceiling type environmental voice pickup, professional vehicle cabin sound collector.

The shell of metal violence prevention, DC12V power input.

- > 50m<sup>2</sup>, high fidelity, high sensitivity, high bandwidth, no noise
- Using BOURNS professional recording interview pointing to sound head
- Maximum 15dB adaptive noise reduction ability, lower background noise and environmental noise
- Preset AEC super fire end technology, enhance the ability of high fidelity pickup  $\geq$
- Lightning strike protection, Source polarity reverse protection, Electrostatic protection
- Low power consumption, wide temperature working
- > Easy installation, vehicle cabin ceiling type or flush mount