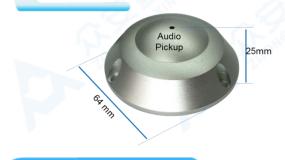

Camera video surveillance for commercial vehicle:

Please ensure that the product work in the appropriate environment

**Stabilize Power** 

Temp Humidity

**Avoid Sunshine** 

No Dismantle

| Model                  | AV-M50P-F<br>10~50M <sup>2</sup><br>20Hz~20,000Hz<br>KaBoni Gold-plated Shock Film Capacitor Head |  |
|------------------------|---------------------------------------------------------------------------------------------------|--|
| Pickup Area            |                                                                                                   |  |
| Voice Frequency        |                                                                                                   |  |
| Microphones            |                                                                                                   |  |
| Number of Microphones  | A Single Microphones                                                                              |  |
| Directional Property   | Whole Point Type                                                                                  |  |
| Dynamic Range          | 80dB (1KHz at Max dB SPL)                                                                         |  |
| Noise Control          | DSP Digital Reduce Noise                                                                          |  |
| Signal to Noise Ratio  | 75dB (1meter 40dB voice) , 42dB (10meter 40dB voice) ,1KHz at 1Pa                                 |  |
| Sensitivity            | -38dB                                                                                             |  |
| Maximum Sound Pressure | 80dB (1KHz at Max dB SPL)                                                                         |  |
| Output Impedance       | 600~1000 Ω un-equilibrium                                                                         |  |
| Signal Output Rate     | 2.5Vpp/-25dB                                                                                      |  |
| Transport Distance     | Max 3000 meters                                                                                   |  |
| Auto Control           | Automatic Gain Control, Adaptive Electrical Level Control                                         |  |
| Protection Circuit     | Lightning Strike, Source Polarity Reverse and Electrostatic Protection                            |  |
| Power Consumption      | Voltage Stabilization DC10~18V, Recommend 12V, 20mA, 0.8W                                         |  |
|                        | Over 500 Meters, Recommend 15V                                                                    |  |
| A / V, Power Interface | Aviation, 4PIN Interface Optional                                                                 |  |
| Adjustment             | Horizontal 0~360, Vertical 0~90                                                                   |  |
| Dimensions             | (Φ x H) 64 x H 25 (mm)                                                                            |  |
| Packing Size           | (L x W x H) 70 x 70 x 70 mm                                                                       |  |
| Product Weight         | Net: 115 g, All: 375 g                                                                            |  |
| Operating Condition    | Temp.:-25°C to +75°C, Humidity<95%                                                                |  |
| Housing Color          | Silvery White Default, Optional Color By Order Quantity                                           |  |

> Specifications are subject to change without prior notice

| Packing List:       |   | Conr                |
|---------------------|---|---------------------|
| Voice Pickup        | 1 | +12V — 1            |
| Instruction manual  | 1 | +12V — 1<br>GND — 2 |
| Self-Drilling Screw | 3 | _<br>• ס            |
| Mounting Plug       | 3 |                     |
| Product Size:       |   | Insta               |