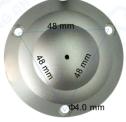

> Specifications are subject to change without prior notice

| Packing List:       |   | Conr                |
|---------------------|---|---------------------|
| Voice Pickup        | 1 | +12V — 1            |
| Instruction manual  | 1 | +12V — 1<br>GND — 2 |
| Self-Drilling Screw | 3 | _<br>• ס            |
| Mounting Plug       | 3 |                     |
| Product Size:       |   | Insta               |